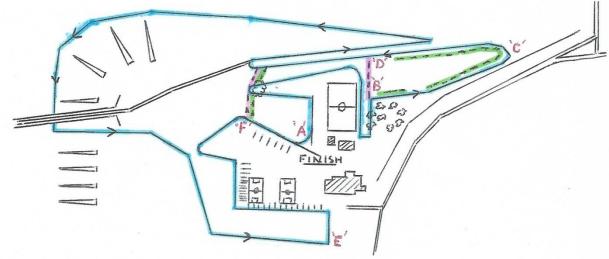

LARGE LAP A B C D E F

MEDIUM LAP A B C D F

SMALL LAP ABDF

## **Timetable**

| 11:00 Under 11 BOYS & GIRLS | 1.7K 2 x Small Laps   |
|-----------------------------|-----------------------|
| TT.UU UHUEL TT DUT3 & GINL3 | 1./N Z X SIIIdii Laus |

11:15 Under 13 BOYS & GIRLS 3.1K 1 x Large Lap

11:35 Under 15 BOYS & GIRLS 4.2K 1 x Medium + 1 x Large Laps

12:00 U17/U20/Senior/Vet Ladies 6.2K 2 x Large Laps

+ Under 17 Men/Over 65 Vet men

12:30 Under 20/Senior/Vet Men 9.3K 3 x Large Laps