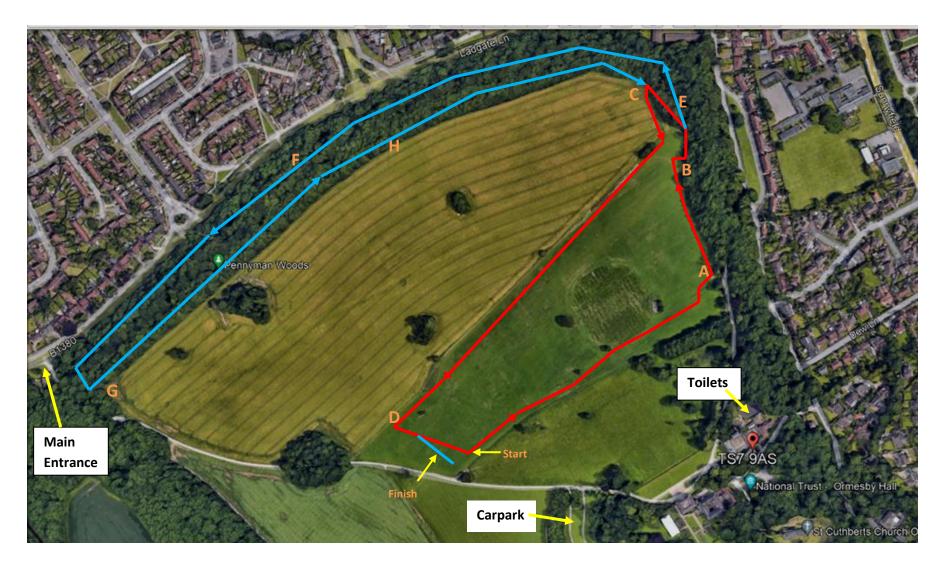

NYSD Cross country Ormesby Hall

Small lap Start- A B C D- Finish

Large lap Start-A B E F G H C D- Finish

NYSD Cross country Ormesby Hall, Church Lane, Ormesby, Middlesbrough, TS7 9AS Sunday 7th January 2024.

## TIME TABLE

- 11.00am U11 Boys & Girls 1.5k 1 small lap, Start-A B C D-Finish
- 11.15am U13 Boys & Girls 3.0k 2 small, Start-A B C D x 2-Finish
- 11.35am U15 Boys & Girls 3.2k 1 large lap, Start-A B E F G H C D-Finish
- 12.00pm U17, S.Ladies & Over 65 men 6.4k 2 large laps, Start-A B E F G H C D x 2- Finish
- 12.40pm Senior & Vet Men 9.6k 3 large laps, Start-A B E F G H C D x 3- Finish