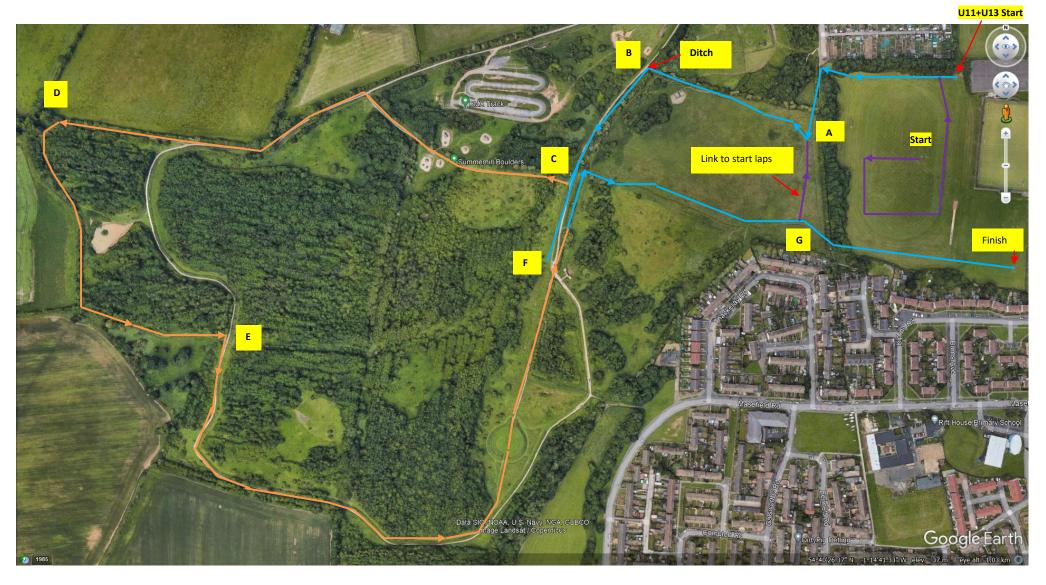

Small Lap in BLUE A,B,C,F,G. Large Lap in BLUE & ORANGE A,B,C,D,E,F,G.

## Please remove spikes and muddy shoes before entering the visitors centre.

| Race times & distances            |         |      |
|-----------------------------------|---------|------|
| Under 11 Boys & Girls             | 11:00am | 1.7K |
| U/11 Start-Small Lap-Finish       |         |      |
| Under 13 Boys & Girls             | 11:15am | 2.8K |
| U/13 Start-Large Lap-Finish       |         |      |
| Under 15 Boys & Girls             | 11:30am | 3.2K |
| Start-Large Lap-Finish            |         |      |
| Under 17/20 Senior & Vet Women    | 11:45am | 6.2K |
| + Under 17 & Over 65 Men          |         |      |
| Start-Large Lap x 2-Finish        |         |      |
| Under20, Senior & Vet Men         | 12:30pm | 8.9K |
| <b>Start-Large Lap x 3-Finish</b> |         |      |

SMALL LAP A,B,C,F,G LARGE LAP A,B,C,D,E,F,G